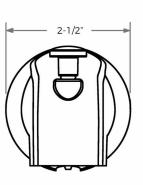

## **Specifications**

- Faucet width: 2-1/2"
- Spout reach: 5-5/16"
- Material: Zinc
- Warranty: Limited lifetime

Not approved for commercial use

## **DIMENSIONS & MEASUREMENTS**