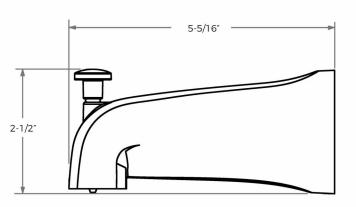

## **Specifications**

- Faucet width: 2-1/2"
- Spout reach: 5-5/16"
- Material: Zinc
- Warranty: Limited lifetime

Not approved for commercial use

## **DIMENSIONS & MEASUREMENTS**