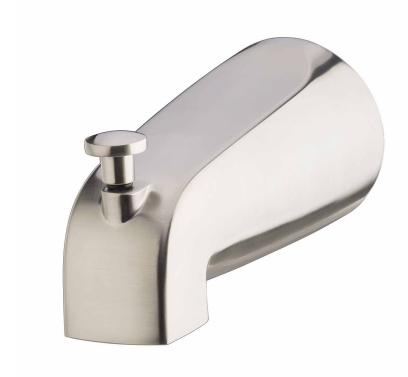

# Slip-Fit Tub Spout with Integrated Shower Diverter

## **Available Finishes**

OIL RUBBED BRONZE (MNOTS250ORB)

POLISHED CHROME (MNOTS250CP)

BRUSHED NICKEL (MNOTS250BN)

#### **Features**

- Quick-connect slip-fit installation
- Zinc construction
- Integrated shower diverter
- Lifetime warranty